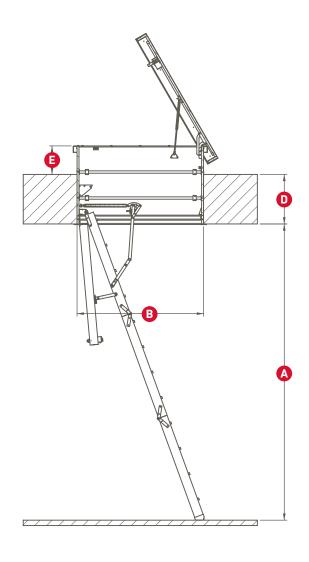

## **FLAT ROOF HATCH**

| A Floor-to-ceiling height:                  | cm   |
|---------------------------------------------|------|
| B Opening size - length:                    | cm   |
| C Opening size - width:                     | cm   |
| Construction height*:min. 28.35 - max. 124. |      |
| E Height above roof (min. 20 cm):           | cm   |
| <b>→</b> Suspended ceiling**: Yes           | No 🗌 |
| G If yes, please measure G:                 | cm   |

<sup>\*</sup> The construction height is from the bottom of the finished ceiling to the top of the finished roof construction (see illustration).

Total height = D + E (min. 48.35 - max. 144.95 cm)