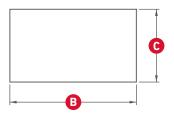

## **FLAT ROOF HATCH**

| A Floor-to-ceiling height:                  | cm   |
|---------------------------------------------|------|
| B Opening size - length:                    | cm   |
| C Opening size - width:                     | cm   |
| Construction height*:min. 28.35 - max. 124. |      |
| E Height above roof (min. 20 cm):           | cm   |
| <b>→</b> Suspended ceiling**: Yes           | No 🗌 |
| G If yes, please measure G:                 | cm   |

## Opening size