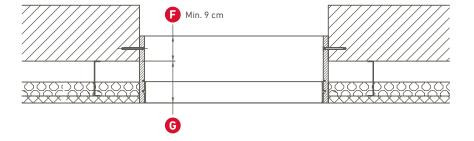

## **FLAT ROOF HATCH**

| A Floor-to-ceiling height:                  | cm   |
|---------------------------------------------|------|
| B Opening size - length:                    | cm   |
| C Opening size - width:                     | cm   |
| Construction height*:min. 28.35 - max. 124. |      |
| E Height above roof (min. 20 cm):           | cm   |
| <b>→</b> Suspended ceiling**: Yes           | No 🗌 |
| G If yes, please measure G:                 | cm   |

## Suspended ceiling

 $\ensuremath{^{**}}\mbox{By}$  suspended ceiling the mounting space (F) must be minimum 9 cm.